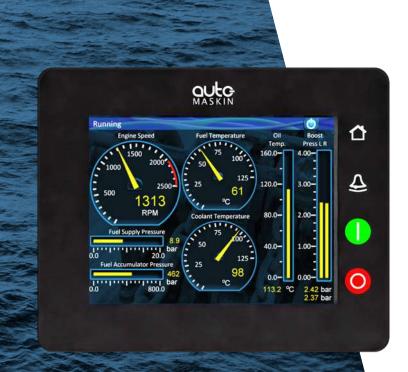

## At a glance

- 19 flexible I/O channels configurable for either digital input, digital output,
  4-20mA input or 0-5V input
- 2 thermistor / PT-100 input channels
- Dual J1939 interfaces, embedded SPN library with translation to Modbus
- 1 magnetic pickup channel
- 1GHz dual core CPU for lightning response
- High resolution 5.7" touchscreen suitable for use with gloves
- Ethernet and Modbus communication
- IP56 front and back

Displays J1939 faults in real text

Can link to third party systems

New screen provides clear precise information to operator