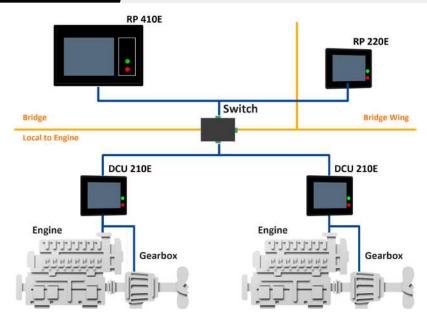

## Why customers choose the DCU 210E

- 13 languages selectable by one touch at any station
- Accepts multiple sensor standards
- Direct interface with ECM reduces complexity and technical risk
- Ethernet "Plug & Play" connectivity for remote panels
- Configurable engine control logic including auto and multiple start attempts
- No special tools or cables USB port for "One Touch" updates

## At a glance

- 19 flexible I/O channels configurable for either digital input, digital output,
  4-20mA input or 0-5V input
- 2 thermistor / PT-100 input channels
- Dual J1939 interfaces, embedded SPN library with translation to Modbus
- 1 magnetic pickup channel
- 1GHz dual core CPU for lightning response
- High resolution 5.7" touchscreen suitable for use with gloves
- Ethernet and Modbus communication
- IP56 front and back