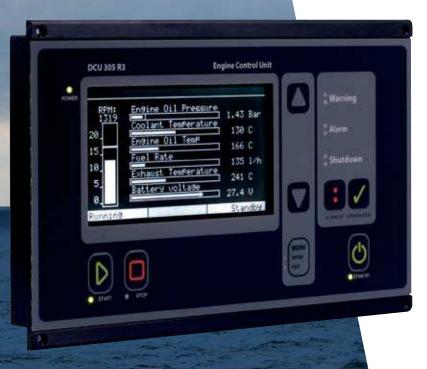

## DCU 305 R3 LT Engine Controller

### At a glance

- 12 channels for configurable switch inputs
- 5 channels for configurable4-20 mA inputs
- Integrated Independent Shutdown unit
- Can be used in four different main operation modes
- 4 speed relays allowing RPM dependent set points
- Secure Event Log records all activities
- 2 channels for configurable24 VDC inputs
- 2 configurable relay outputs
- IACS certified and approved by major classification societies