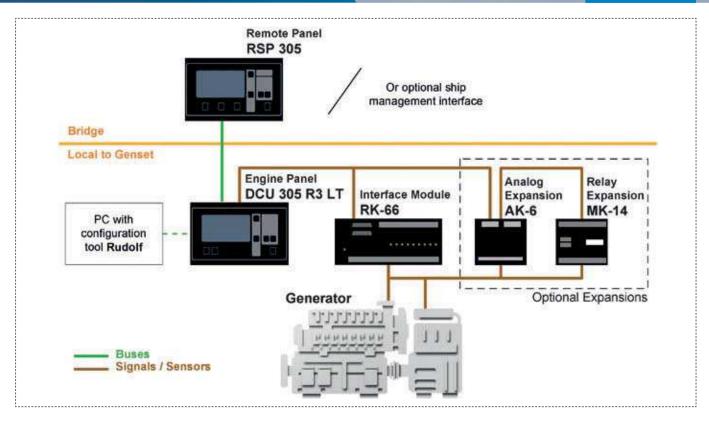

### **Features and Benefits**

Thousands in service

Rugged construction and IP54 front

IACS certified

Quick and easy installation and configuration

Analog channels expandable to 11, using the AK-6 unit

Relay channels expandable to 16, using the MK-14 unit

Configured via same tool

Remote panel kit available

Ready to communicate with ships alarm system

## Independent Shutdown

Built into main unit to reduce complexity

Built-in hard switches protect engine in case of main CPU failure

Overspeed test facility built-in

Two channels for magnetic pickups

Configuration can be made without access to the unit