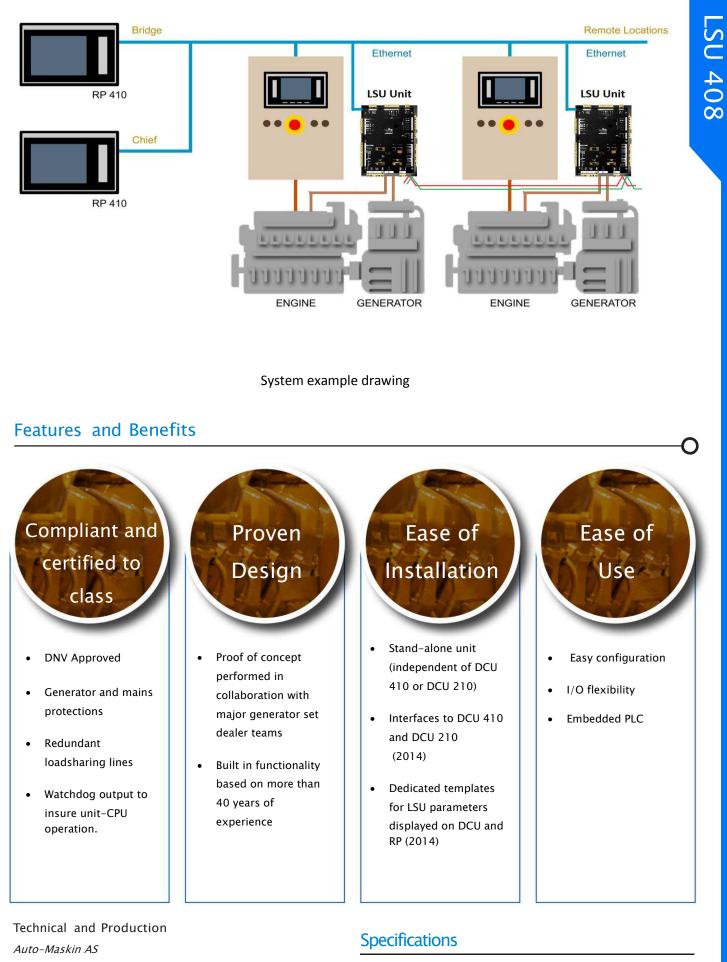

LOADSHARE AND SYNCHRONIZING UNIT

## marine pro

- ✓ Class compliant load share and synchronizing system
- Pro LSU is the obvious choice when outstanding flexibility and safety matters.

## Highlights

- Fully compatible with speed governors, ECM's and AVRs
- DNV Approved
- Future interface with DCU 400 and 200 series
- I/O Flexibility
- Ethernet, 2x CAN bus and Modbus RS485

- Easy configuration Web server
- Redundancy on loadsharing lines
- Static and Dynamic synchronization
- Dedicated configurable I/O for breaker control
- Heavy consumer function
- Load dependent start-/stop