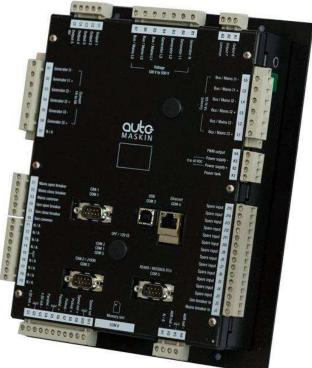

## Highlights

- Fully compatible with speed governors, ECM's and AVRs
- DNV Approved
- Future interface with DCU 400 and 200 series
- I/O Flexibility
- Ethernet, 2x CAN bus and Modbus RS485

- Easy configuration Web server
- Redundancy on loadsharing lines
- Static and Dynamic synchronization
- Dedicated configurable I/O for breaker control
- Heavy consumer function
- Load dependent start-/stop

Auto-Maskin AS Hvamsvingen 22 NO-2013 SKJETTEN, Norway Tel.: +47 64 84 52 00 Fax: +47 64 84 52 12 E-mail: office@auto-maskin.com

*Item Overall size Weight Power supply*  LSU 408 248x197x57 mm [hxwxd] 1Kg 9-40VDC