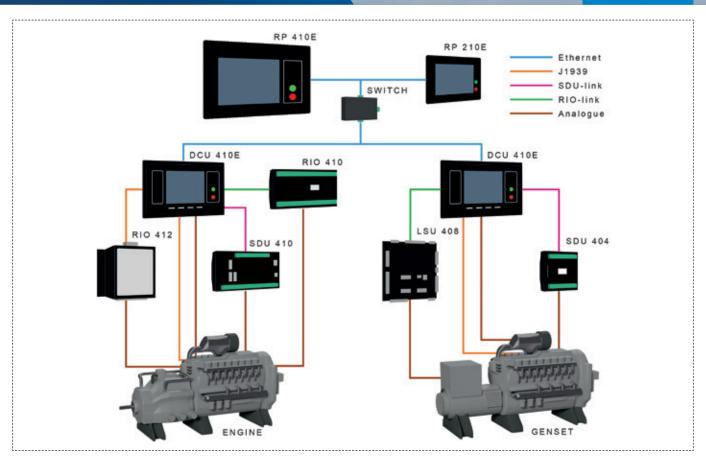

## Why customers select the SDU 410

- Classification Society approved by 9 IACS Society members
- "Plug & Play" when connected to a DCU
- Stand-alone functionality possible
- Connects to a DCU automatically via the SDULink
- Suitable for all mechanical and electronic engines
- No dedicated software, cabling or tools required

Self-configuring from all Marine Pro DCU's reduces complexity

Easy DIN rail mounting with twisted pair connectivity to DCU

No special tools required reduces costs

Only software required is an internet browser, increasing flexibility and access

Dedicated connectivity for critical functions provides security and compliance

Running and crank cutoff relay outputs increase flexibility

Shutdown Override input available for emergency operation

Auto-Maskin AS Hvamsvingen 22 NO-2013 SKJETTEN