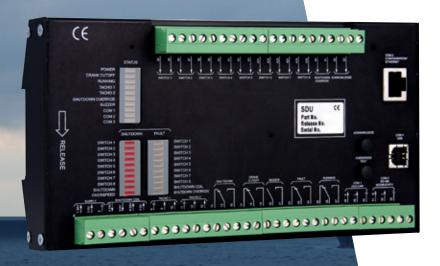

## **SDU 410 Independent Shutdown Unit**

## At a glance

- 8 channels for configurable switch inputs
- 2 channels for magnetic pickups
- Wire break detection as standard
- Local alarm status via coloured LED's
- Local fault display per channel via coloured LED's
- Ethernet port allows for independent configuration
- 24V DC power supply connection
- Local acknowledge and reset functionality

Easy to fit and connect via screwed terminals

Pre-printed terminal identification

Easy commissioning by non IT experts

Simple operation and accountability for crew

Built in Overspeed test facilitates Class acceptance on trials